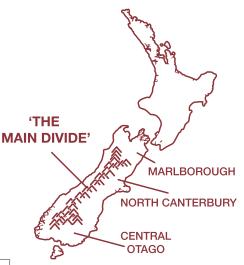

# CHARDONNAY 2021

Main Divide is the local name for the Southern Alps and is the backbone of the South Island, where grapes for Main Divide are exclusively sourced. Vineyards have been selected for their quality and ability to express unique regional flavours.